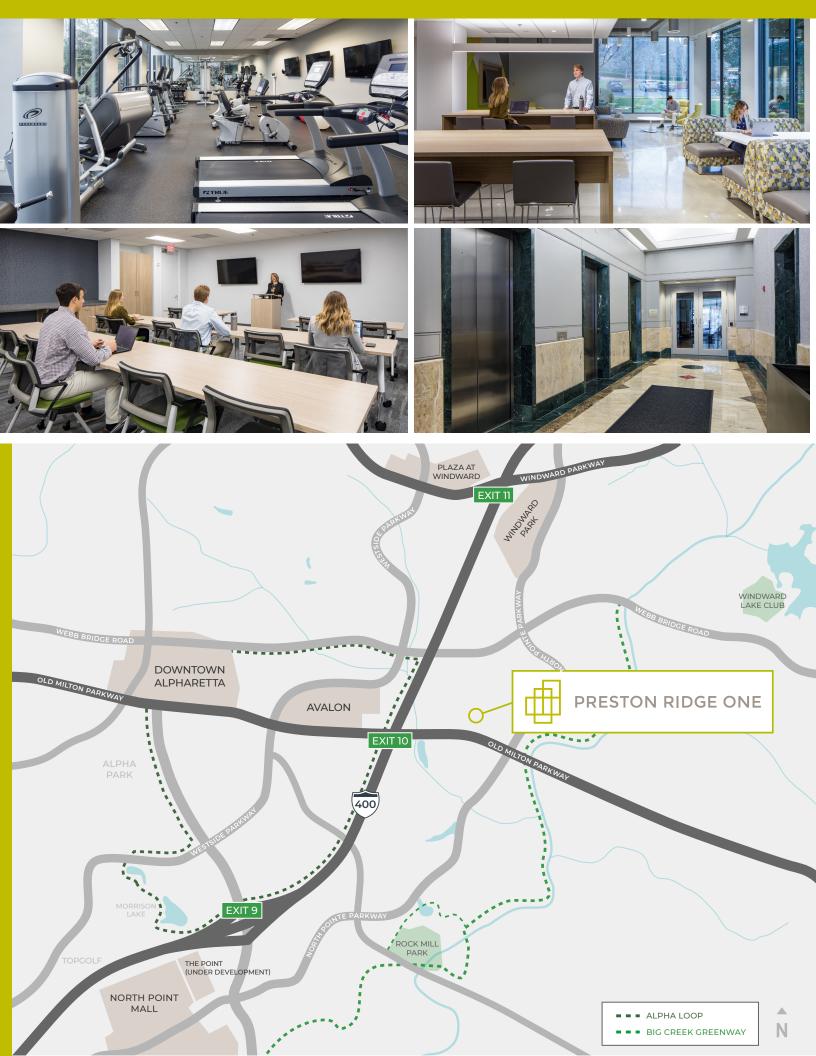

## **FEATURES**

- Excellent views | Full height windows
- Easy access to GA-400, Avalon & North Point Mall
- New Tenant Lounge & Conference Facility
- On-site fitness center with showers
- State-of-the-art fiber optics and power capabilities
- On-site security with 24/7 controlled cardkey access
- Neighborhood jogging trails with access to the Greenway
- On-site MARTA bus stop
- Excellent access to GA 400
- Parking ratio: 4.0/1,000