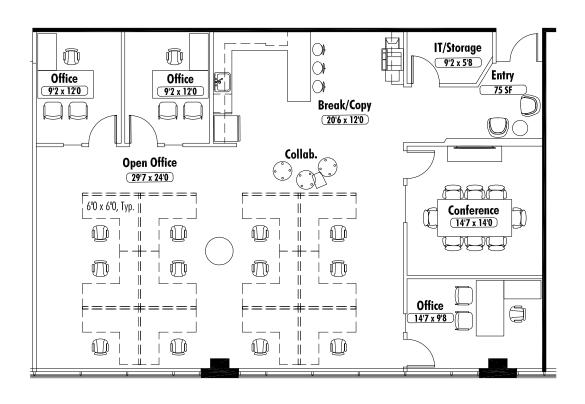

**AVAILABLE = 6,817 RSF** 

AVAILABLE = 2,395 RSF | SPEC SUITE

AVAILABLE = 7,518 RSF

AVAILABLE = 3,224 RSF | SPEC SUITE