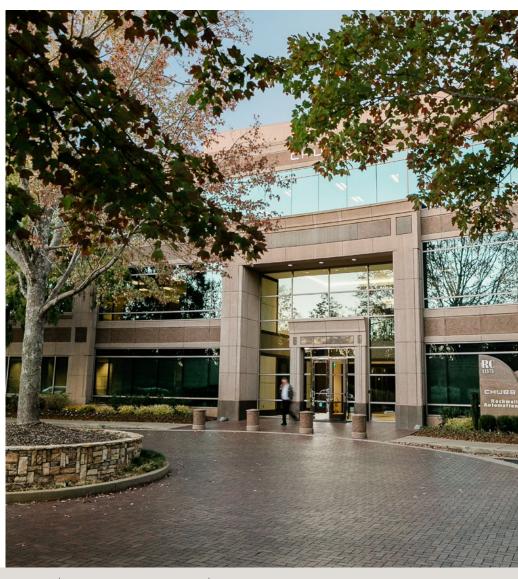

11575 GREAT OAKS WAY | ALPHARETTA, GEORGIA 30005

A STRATEGIC PORTFOLIO INVESTMENT OF



THE SIMPSON ORGANIZATION

### PROPERTY FLYER

#### **BUILDING FEATURES**

- Highly upgraded common areas
- Newly renovated elevator lobbies and tenant corridors
- 24-hour manned, roving security
- On-site management
- Access to fitness center in Royal Centre Four
- Easy access to GA-400, Avalon & North Point Mall
- On a beautiful lake with walking and jogging trails behind the building
- Free surface parking with 5.0/1,000 ratio





**AVAILABLE = 6,817 RSF** 



AVAILABLE = 2,395 RSF | SPEC SUITE



AVAILABLE = 7,518 RSF



AVAILABLE = 3,224 RSF | SPEC SUITE



# **PROPERTY PHOTOS**







# **SPEC SUITE PHOTOS**





# **AMENITIES PHOTOS**







# IDEAL LOCATION & ABUNDANT AMENITIES

#### **LOCATION**

- Located just off Old Milton Parkway and North Point Parkway with easy access to GA 400
- Situated in the fastest growing business district in Atlanta
- Surrounded by an impressive array of retail, restaurants, banks, hotels and housing

#### **AREA AMENITIES**

- Many of Atlanta's most highly rated public and private schools are in North Fulton County
- Five day care facilities located within five minutes of the building
- Avalon features 750,000 square feet of retail and restaurant space
- North Point Mall, a 1.3 million-square-foot, enclosed regional mall featuring 24000 of retail, 300 apartments and newly added green space
- Many hotel options at varying price points