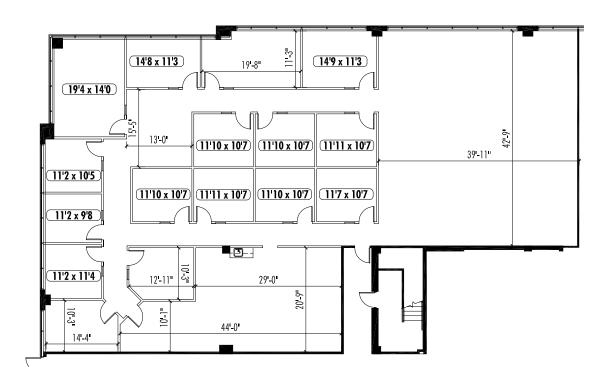

**AVAILABLE = 6,817 RSF** 

AVAILABLE = 2,395 RSF | SPEC SUITE

AVAILABLE = 7,518 RSF

AVAILABLE = 3,224 RSF | SPEC SUITE