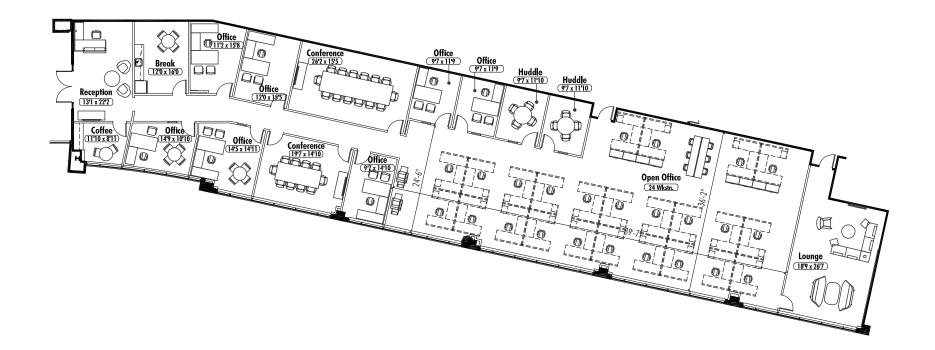

**AVAILABLE = 6,817 RSF** 

AVAILABLE = 2,395 RSF | SPEC SUITE

AVAILABLE = 7,518 RSF

AVAILABLE = 3,224 RSF | SPEC SUITE