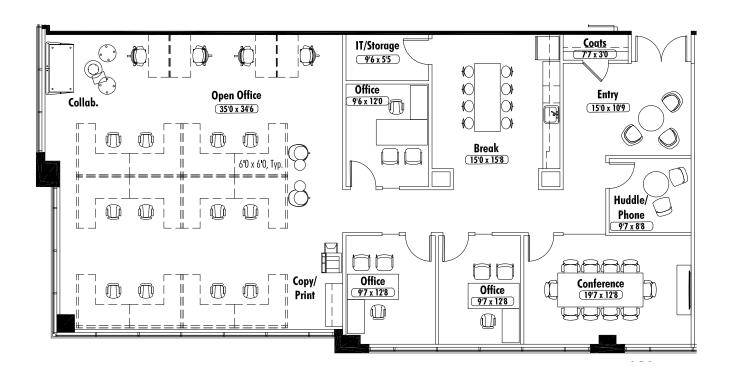

**AVAILABLE = 6,817 RSF** 

AVAILABLE = 2,395 RSF | SPEC SUITE

AVAILABLE = 7,518 RSF

AVAILABLE = 3,224 RSF | SPEC SUITE