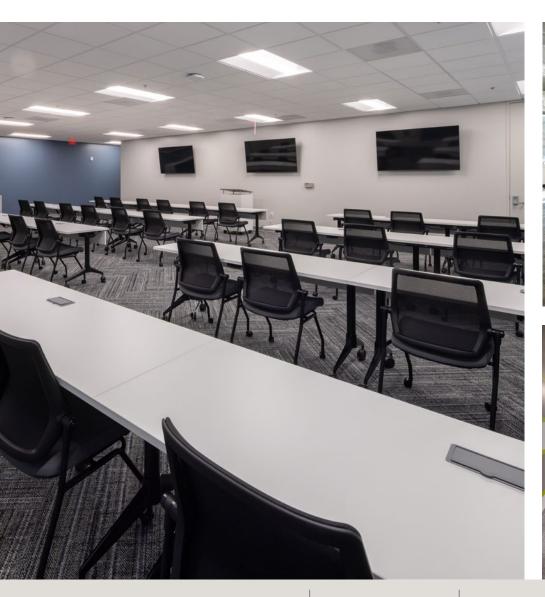

11575 GREAT OAKS WAY | ALPHARETTA, GEORGIA 30005

A STRATEGIC PORTFOLIO INVESTMENT OF



THE SIMPSON ORGANIZATION

### PROPERTY FLYER

#### **BUILDING FEATURES**

- Highly upgraded common areas
- Newly renovated elevator lobbies and tenant corridors
- 24-hour manned, roving security
- On-site management
- Access to fitness center in Royal Centre Four
- Easy access to GA-400, Avalon & North Point Mall
- On a beautiful lake with walking and jogging trails behind the building
- Free surface parking with 5.0/1,000 ratio





**AVAILABLE = 6,817 RSF** 



AVAILABLE = 2,395 RSF | SPEC SUITE



AVAILABLE = 7,518 RSF



AVAILABLE = 3,224 RSF | SPEC SUITE



# **PROPERTY PHOTOS**







# **SPEC SUITE PHOTOS**





# **AMENITIES PHOTOS**







# IDEAL LOCATION & ABUNDANT AMENITIES

#### **LOCATION**

- Located just off Old Milton Parkway and North Point Parkway with easy access to GA 400
- Situated in the fastest growing business district in Atlanta
- Surrounded by an impressive array of retail, restaurants, banks, hotels and housing

#### **AREA AMENITIES**

- Many of Atlanta's most highly rated public and private schools are in North Fulton County
- Five day care facilities located within five minutes of the building
- Avalon features 750,000 square feet of retail and restaurant space
- North Point Mall, a 1.3 million-square-foot, enclosed regional mall featuring 24000 of retail, 300 apartments and newly added green space
- Many hotel options at varying price points within two miles of the building





Leased by:

BROOK