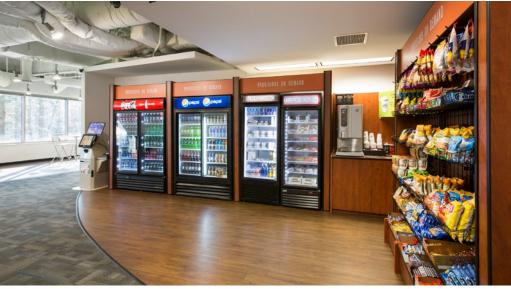

11575 GREAT OAKS WAY | ALPHARETTA, GEORGIA 30005

A STRATEGIC PORTFOLIO INVESTMENT OF



THE SIMPSON ORGANIZATION

### PROPERTY FLYER

#### **BUILDING FEATURES**

- Highly upgraded common areas
- Newly renovated elevator lobbies and tenant corridors
- 24-hour manned, roving security
- On-site management
- Access to fitness center in Royal Centre Four
- Easy access to GA-400, Avalon & North Point Mall
- On a beautiful lake with walking and jogging trails behind the building
- Free surface parking with 5.0/1,000 ratio





**AVAILABLE = 6,817 RSF** 



AVAILABLE = 2,395 RSF | SPEC SUITE



AVAILABLE = 7,518 RSF



AVAILABLE = 3,224 RSF | SPEC SUITE



# **PROPERTY PHOTOS**







# **SPEC SUITE PHOTOS**





# **AMENITIES PHOTOS**







# IDEAL LOCATION & ABUNDANT AMENITIES

#### **LOCATION**

- Located just off Old Milton Parkway and North Point Parkway with easy access to GA 400
- Situated in the fastest growing business district in Atlanta
- Surrounded by an impressive array of retail, restaurants, banks, hotels and housing

#### **AREA AMENITIES**

- Many of Atlanta's most highly rated public and private schools are in North Fulton County
- Five day care facilities located within five minutes of the building
- Avalon features 750,000 square feet of retail and restaurant space
- North Point Mall, a 1.3 million-square-foot, enclosed regional mall featuring 24000 of retail, 300 apartments and newly added green space
- Many hotel options at varying price points within two miles of the building





Leased by:

BROOKE