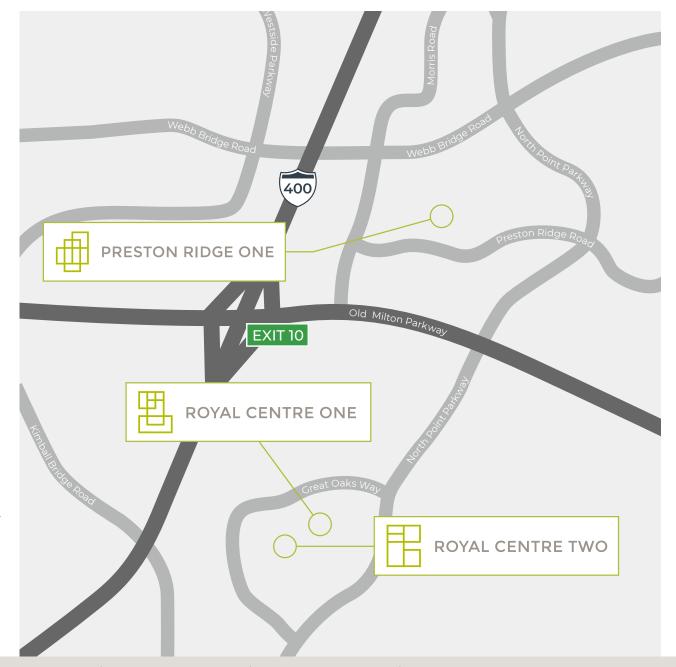

# IDEAL LOCATION & ABUNDANT AMENITIES

#### **LOCATION**

- Located just off Old Milton Parkway and North Point Parkway with easy access to GA 400
- Situated in the fastest growing business district in Atlanta
- Surrounded by an impressive array of retail, restaurants, banks, hotels and housing

#### **AREA AMENITIES**

- Many of Atlanta's most highly rated public and private schools are in North Fulton County
- Five day care facilities located within five minutes of the building
- Avalon features 750,000 square feet of retail and restaurant space
- North Point Mall, a 1.3 million-square-foot, enclosed regional mall featuring 24000 of retail, 300 apartments and newly added green space
- Many hotel options at varying price points within two miles of the building