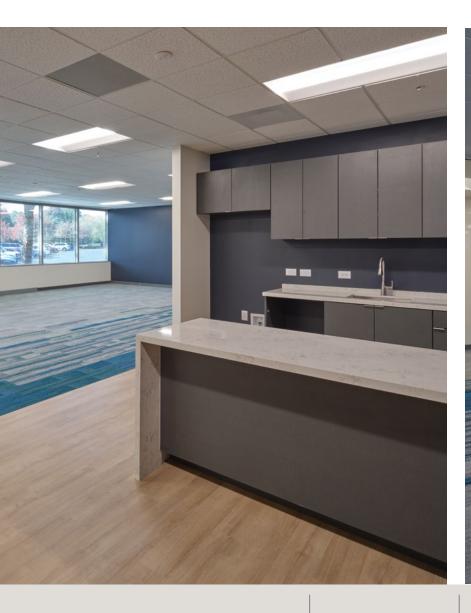

11575 GREAT OAKS WAY | ALPHARETTA, GEORGIA 30005

A STRATEGIC PORTFOLIO INVESTMENT OF



THE SIMPSON ORGANIZATION

### PROPERTY FLYER

#### **BUILDING FEATURES**

- Highly upgraded common areas
- Newly renovated elevator lobbies and tenant corridors
- 24-hour manned, roving security
- On-site management
- Access to fitness center in Royal Centre Four
- Easy access to GA-400, Avalon & North Point Mall
- On a beautiful lake with walking and jogging trails behind the building
- Free surface parking with 5.0/1,000 ratio





**AVAILABLE = 6,817 RSF** 



AVAILABLE = 2,395 RSF | SPEC SUITE



AVAILABLE = 7,518 RSF



AVAILABLE = 3,224 RSF | SPEC SUITE



# **PROPERTY PHOTOS**







# **SPEC SUITE PHOTOS**





# **AMENITIES PHOTOS**







# IDEAL LOCATION & ABUNDANT AMENITIES

#### **LOCATION**

- Located just off Old Milton Parkway and North Point Parkway with easy access to GA 400
- Situated in the fastest growing business district in Atlanta
- Surrounded by an impressive array of retail, restaurants, banks, hotels and housing

#### **AREA AMENITIES**

- Many of Atlanta's most highly rated public and private schools are in North Fulton County
- Five day care facilities located within five minutes of the building
- Avalon features 750,000 square feet of retail and restaurant space
- North Point Mall, a 1.3 million-square-foot, enclosed regional mall featuring 24000 of retail, 300 apartments and newly added green space
- Many hotel options at varying price points within two miles of the bui