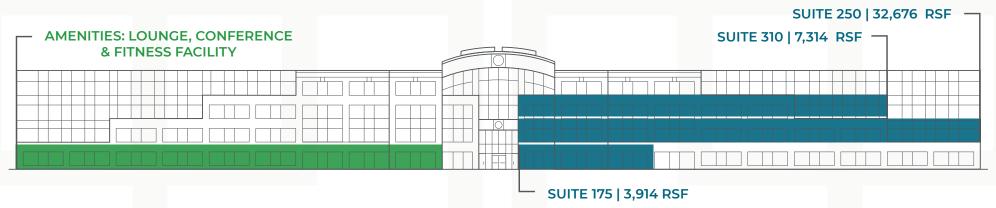

## AVAILABILITIES FROM 3,914 RSF TO 45,495 RSF

900 PARC POINT | 900 NORTH POINT PARKWAY

800 PARC POINT | 800 NORTH POINT PARKWAY

FLEXIBLE WORKPLACE AVAILABILITY STARTING AT 3,914 RSF

Expansive Courtyard
1.5 acres with ample outdoor
seating and plug-in area

Grab 'n' Go Micro Market and Coffee Center

Tenant Lounge with elevated finishes and cafe potential