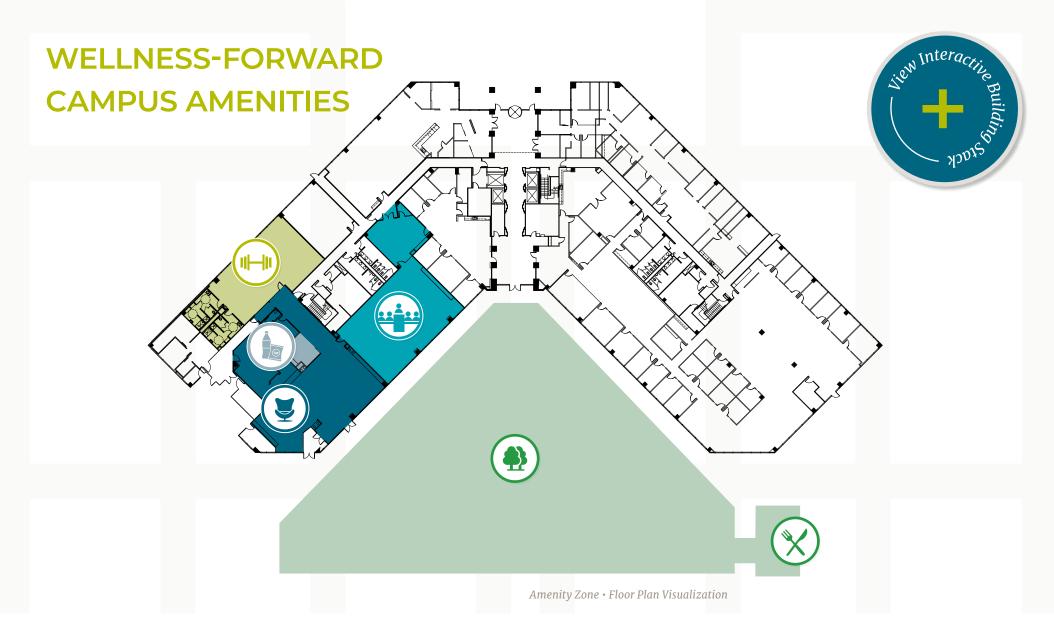

FLEXIBLE WORKPLACE AVAILABILITY STARTING AT 3,914 RSF

Expansive Courtyard
1.5 acres with ample outdoor
seating and plug-in area

Grab 'n' Go Micro Market and Coffee Center

Tenant Lounge with elevated finishes and cafe potential

Conference Center with adjoining prefunction lounge

Fitness Studio
Fully equipped

800 & 900 Parc Point offers direct access to North Point Parkway and easy connection to GA-400, Windward Parkway, Westside Parkway and Webb Bridge Road with connected ingress/ egress and a variety of transit options no matter your neighborhood. Surrounded by Alpharetta's growing development landscape, experience choice dining, retail favorites and recreation destinations at every turn.