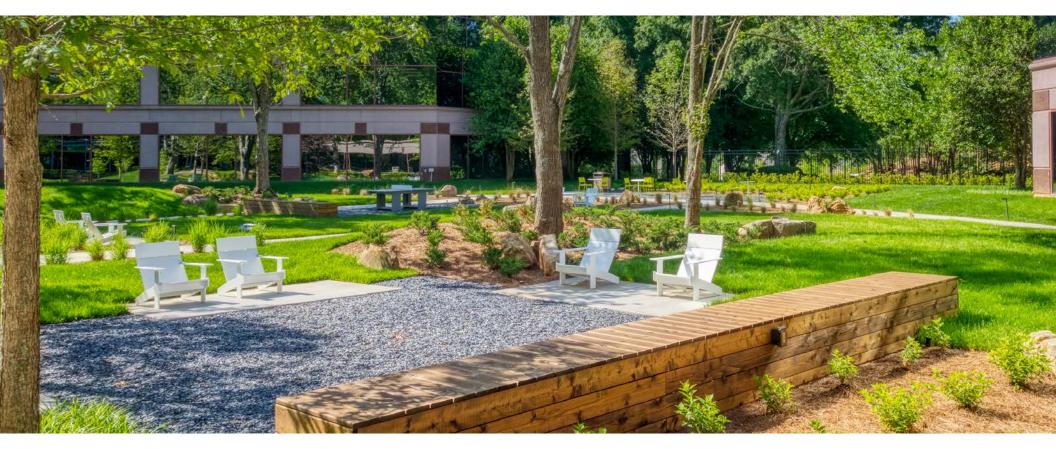

FLEXIBLE WORKPLACE AVAILABILITY STARTING AT 3,914 RSF

Expansive Courtyard
1.5 acres with ample outdoor
seating and plug-in area

Grab 'n' Go Micro Market and Coffee Center

Tenant Lounge with elevated finishes and cafe potential