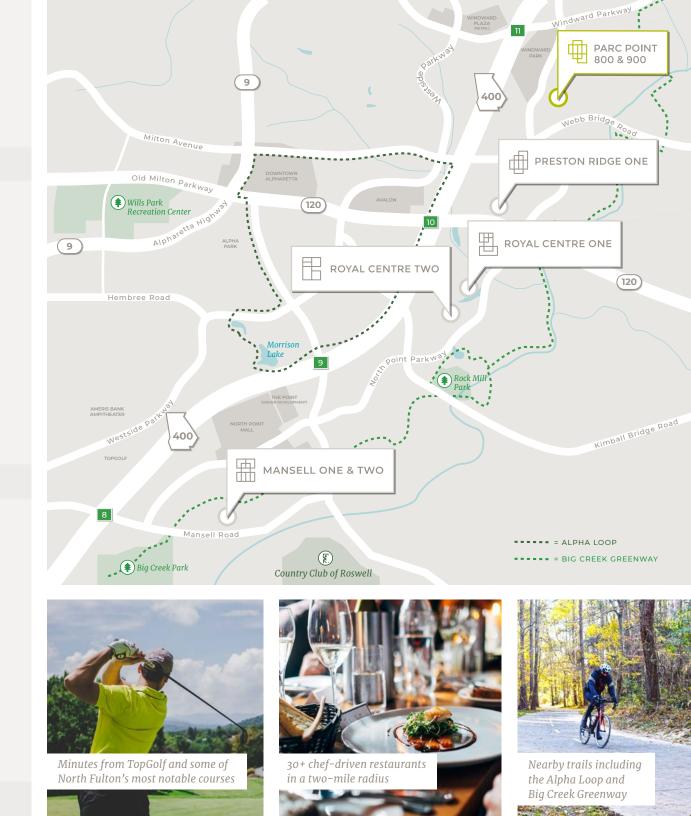

## POSITIONED FOR LIVELIHOOD & LIFESTYLE

800 & 900 Parc Point offers direct access to North Point Parkway and easy connection to GA-400, Windward Parkway, Westside Parkway and Webb Bridge Road with connected ingress/egress and a variety of alternative transit options no matter your neighborhood.

Surrounded by Alpharetta's growing development landscape, experience choice dining, retail favorites and recreation destinations at every turn.

Across the street from Windward Park a future 31,400 SF mixed-use retail village

30+ restaurants within a two-mile radius

Ample lodging options within a two-mile radius