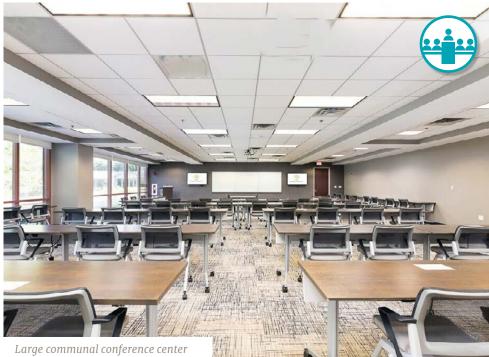

Located directly across the street from Windward Pazrk's future 31,400 SF mixed use retail village, enjoy your time on and off the clock at 800 & 900 Parc Point.

- · Renovated central courtyard
- · First class on-site fitness facility
- · Communal conference room
- · Proximate to Big Creek Greenway

Conference Center with adjoining prefunction lounge

Fitness Studio
Fully equipped

800 & 900 Parc Point offers direct access to North Point Parkway and easy connection to GA-400, Windward Parkway, Westside Parkway and Webb Bridge Road with connected ingress/ egress and a variety of transit options no matter your neighborhood. Surrounded by Alpharetta's growing development landscape, experience choice dining, retail favorites and recreation destinations at every turn.