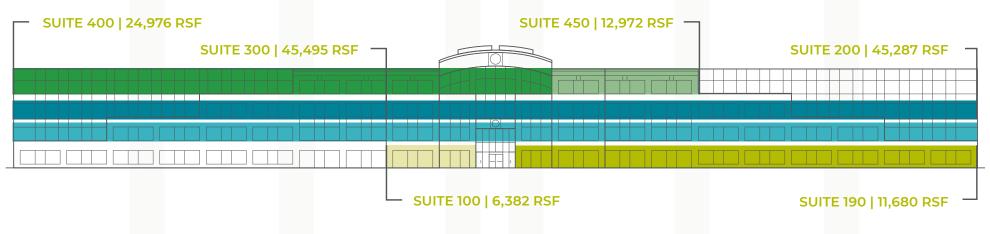

## AVAILABILITIES FROM 3,914 RSF TO 45,495 RSF

900 PARC POINT | 900 NORTH POINT PARKWAY

800 PARC POINT | 800 NORTH POINT PARKWAY

800 & 900 NORTH POINT PARKWAY | ALPHARETTA, GEORGIA 30005

A STRATEGIC PORTFOLIO INVESTMENT OF

800 & 900 Parc Point is a highly amenitized two building campus situated within the city's proven business landscape. This is a choice atmosphere for tech-savvy creatives looking for a flexible working environment with current availability ranging from small, ready-to-go suites up to 45,495 RSF opportunities.