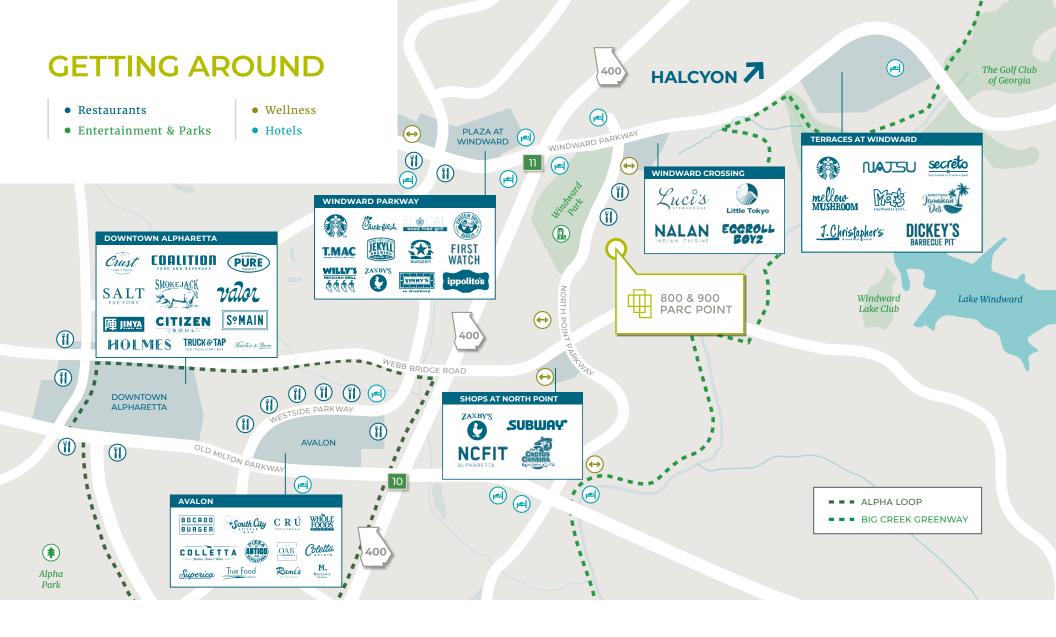

Conference Center with adjoining prefunction lounge

Fitness Studio
Fully equipped

800 & 900 Parc Point offers direct access to North Point Parkway and easy connection to GA-400, Windward Parkway, Westside Parkway and Webb Bridge Road with connected ingress/ egress and a variety of transit options no matter your neighborhood. Surrounded by Alpharetta's growing development landscape, experience choice dining, retail favorites and recreation destinations at every turn.

Across the street from Windward Park a future 31,400 SF mixed-use retail village

30+ restaurants within a two-mile radius

Ample lodging options within a two-mile radius

## POSITIONED FOR LIVELIHOOD & LIFESTYLE

800 & 900 Parc Point offers direct access to North Point Parkway and easy connection to GA-400, Windward Parkway, Westside Parkway and Webb Bridge Road with connected ingress/egress and a variety of alternative transit options no matter your neighborhood.

Surrounded by Alpharetta's growing development landscape, experience choice dining, retail favorites and recreation destinations at every turn.