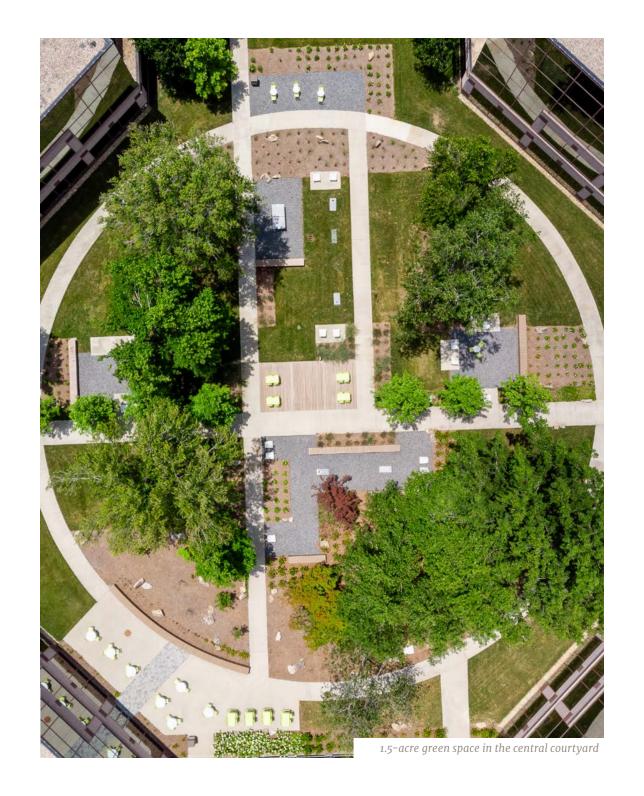

FLEXIBLE WORKPLACE AVAILABILITY STARTING AT 3,914 RSF

Expansive Courtyard
1.5 acres with ample outdoor
seating and plug-in area

Grab 'n' Go Micro Market and Coffee Center

Tenant Lounge with elevated finishes and cafe potential