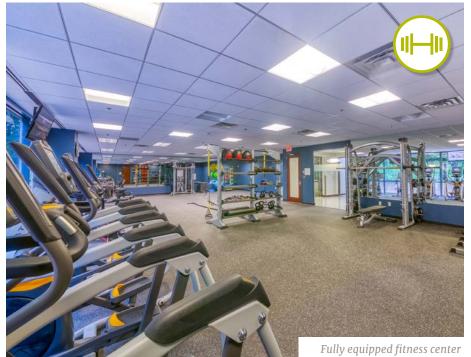

Located directly across the street from Windward Pazrk's future 31,400 SF mixed use retail village, enjoy your time on and off the clock at 800 & 900 Parc Point.

- · Renovated central courtyard
- · First class on-site fitness facility
- · Communal conference room
- · Proximate to Big Creek Greenway

Conference Center with adjoining prefunction lounge

Fitness Studio
Fully equipped

800 & 900 Parc Point offers direct access to North Point Parkway and easy connection to GA-400, Windward Parkway, Westside Parkway and Webb Bridge Road with connected ingress/ egress and a variety of transit options no matter your neighborhood. Surrounded by Alpharetta's growing development landscape, experience choice dining, retail favorites and recreation destinations at every turn.