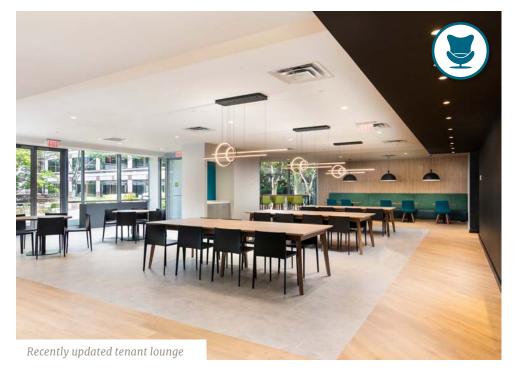

FLEXIBLE WORKPLACE AVAILABILITY STARTING AT 3,914 RSF

Expansive Courtyard
1.5 acres with ample outdoor
seating and plug-in area

Grab 'n' Go Micro Market and Coffee Center

Tenant Lounge with elevated finishes and cafe potential