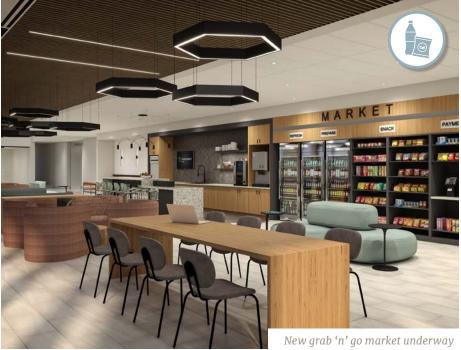

FLEXIBLE WORKPLACE AVAILABILITY STARTING AT 3,914 RSF

Expansive Courtyard
1.5 acres with ample outdoor
seating and plug-in area

Grab 'n' Go Micro Market and Coffee Center

Tenant Lounge with elevated finishes and cafe potential