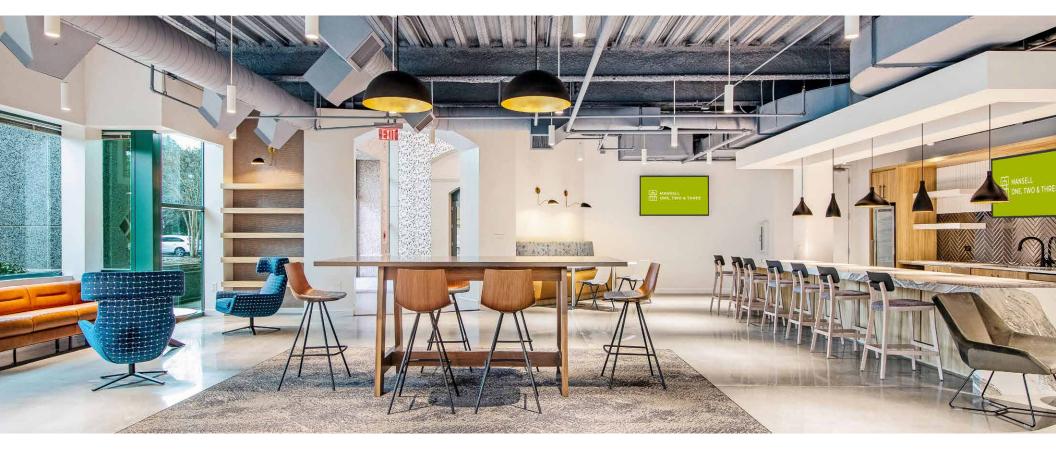

# ENTICING SPACES TO ENGAGE AND EXCITE

Open, first floor lounge with a large servery, Clickshare-ready media screens and plentiful breakout spaces

48-person conference facility with natural daylight

Modern cardio fitness studio with accessible lockers

Large outdoor seating area with cafe and lounge seating

Move-in ready spec suites