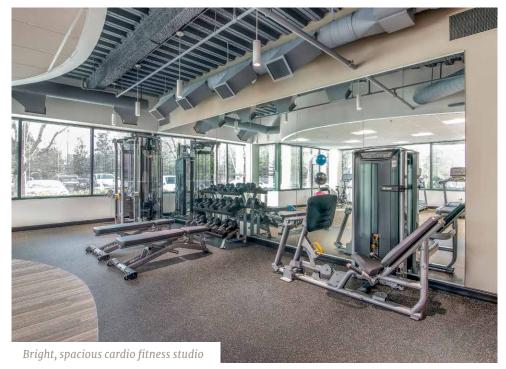

# ENTICING SPACES TO ENGAGE AND EXCITE

Open, first floor lounge with a large servery, Clickshare-ready media screens and plentiful breakout spaces

48-person conference facility with natural daylight

Modern cardio fitness studio with accessible lockers