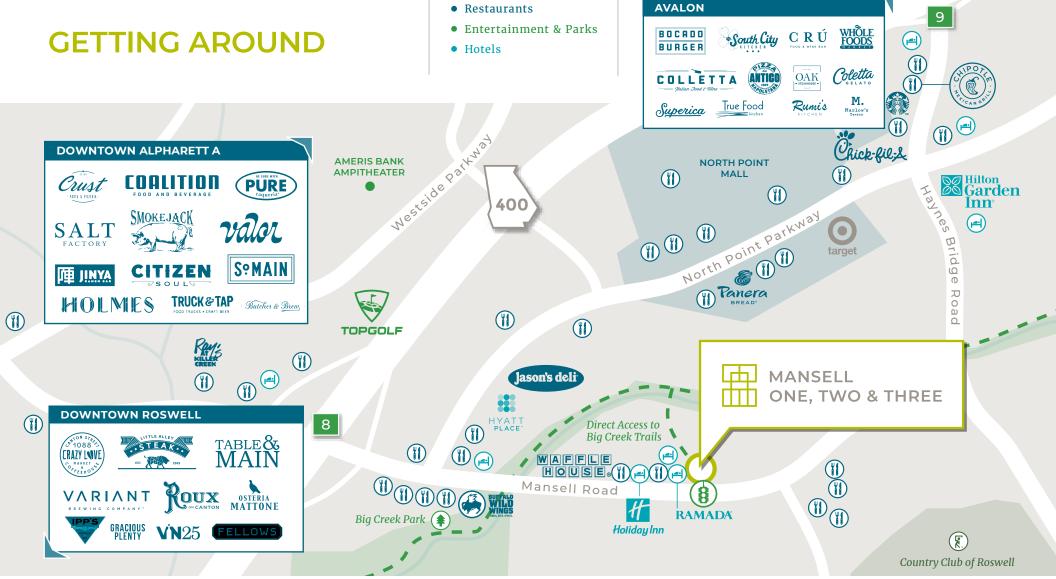

TO LEARN MORE ABOUT
THE COLLECTION, VISIT:
ALPHARETTACOLLECTION.COM

Mansell One, Two & Three is easily accessible to and from surrounding affluent North Fulton residential communities with convenient access to GA 400, North Point Parkway, Old Alabama Road Connector and Haynes Bridge

Road.

From early-morning bike rides on the Greenway's 13-mile stretch to dining, entertainment and recreation options, balance office hours with a taste of Alpharetta's expanding amenity base.

Traffic light entrance on Mansell Road

30+ Restaurants within a two-mile radius

3 lodging options within walking distance and 10+ within a 2-mile radius

A STRATEGIC PORTFOLIO INVESTMENT OF

тѕо

THE SIMPSON ORGANIZATION

LEASED BY

JIM CASWELL

jim@normandy-partners.com 404.754.4526 JB GAY