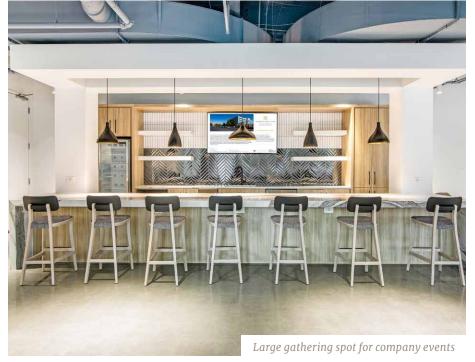

# ENTICING SPACES TO ENGAGE AND EXCITE

Open, first floor lounge with a large servery, Clickshare-ready media screens and plentiful breakout spaces

48-person conference facility with natural daylight

Modern cardio fitness studio with accessible lockers