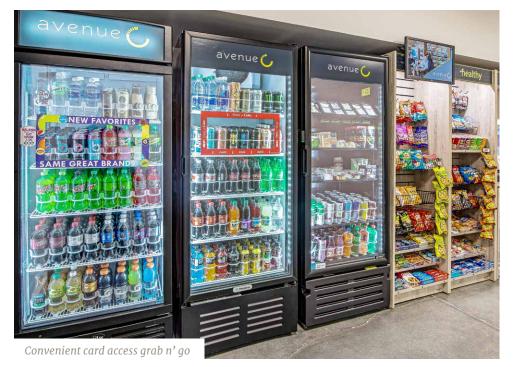

# ENTICING SPACES TO ENGAGE AND EXCITE

Open, first floor lounge with a large servery, Clickshare-ready media screens and plentiful breakout spaces

48-person conference facility with natural daylight

Modern cardio fitness studio with accessible lockers