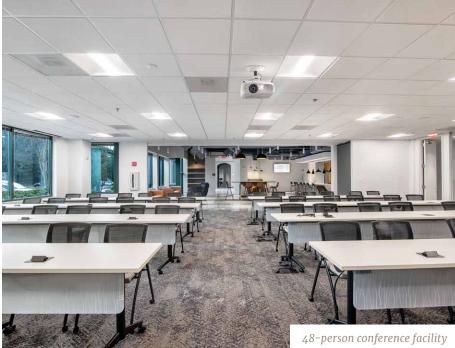

# ENTICING SPACES TO ENGAGE AND EXCITE

Open, first floor lounge with a large servery, Clickshare-ready media screens and plentiful breakout spaces

48-person conference facility with natural daylight

Modern cardio fitness studio with accessible lockers